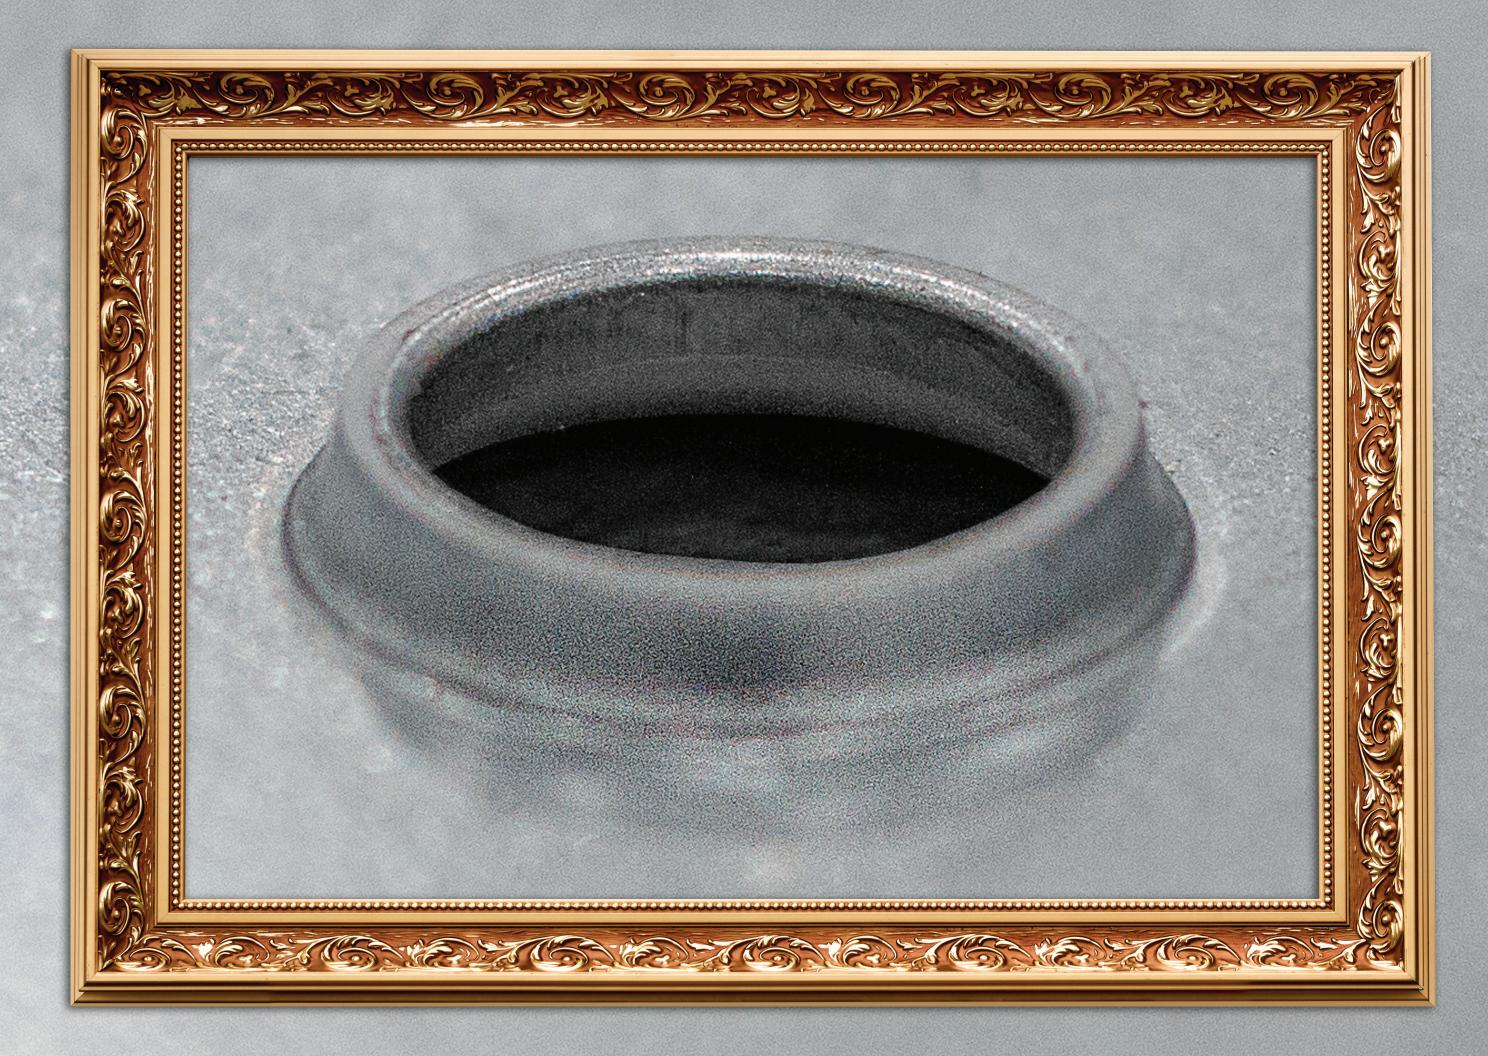

## To some, this is just a hole. To us, it's a work of art.

How important are perfectly-formed extrusions? Just ask any coil manufacturer. They'll tell you that perfect extrusions can prevent coil assembly problems and speed-up production. The results? Extended product life. More satisfied end users. Far fewer warranty calls. A distinct competitive advantage.

Find out how the superior profile and pristine quality of Ajax extrusions make our tube sheets and fin plates the best in the business. Visit Ajaxmfs.com and start a conversation with an Ajax artist sales engineer today.